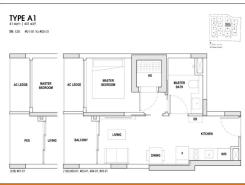

# **RESIDENTIAL - CONDOMINIUM** 441SQFT (41SQM) / CALL FOR PRICE!

1 - Bedroom

■ FLOOR/LEVEL: N/A - N/A

■ BED ROOMS: **■ BATH ROOMS:** 

**MAIDS ROOMS:** N/A ■ PARKING SPACES: N/A

**REGULAR LAYOUT TYPE:** 

**■ FACING: ■ VIEWING:** OTHER

■ SELLING PRICE: FOR PRICE!

**■ COMPLETION YEAR:** 2027