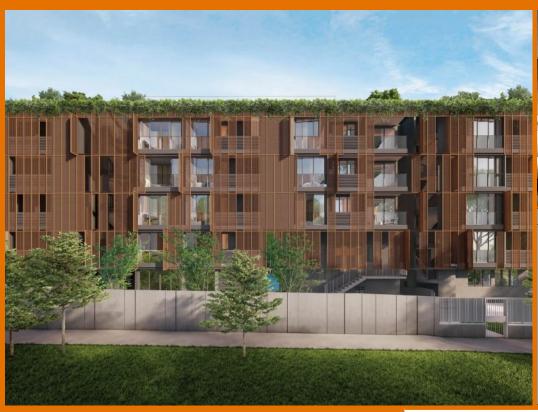

# RESIDENTIAL - CONDOMINIUM

# 128 SOPHIA ROAD, ORCHARD, RIVER VALLEY,

**SINGAPORE 228184** 

■ LISTING ID: SGLD48081878 ■ TENURE: **FREEHOLD** N/A

TITLE:

■ SIZE BUILT-UP: 441SQFT (41SQM) 23,828SQFT (2,214SQM) ■ SITE AREA:

■ NO. OF FLOORS:

#### **ORCHARD SOPHIA**

Condominium for Sale: Partially furnished, 1 bedroom, 1 bathroom. Completion in 2027, this unit is in original condition. Tenure: Freehold Located in Singapore's district D09 near Orchard, River Valley in the area Orchard (Central region).